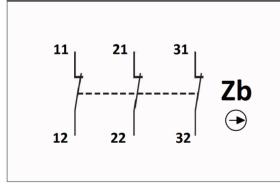

Appliance class:

Mounting positions: all position are authorised Fixing method: by No 2 M4 screws Operation head: plain plunger 3NC Slow action Contact: CE; cULus Approvals:

| Model  | Rated Voltage Range | Rated Current Range | Rated Voltage Range | Rated Current Range | Mechanical durability  |
|--------|---------------------|---------------------|---------------------|---------------------|------------------------|
|        | Va.c. 50/60 Hz      | A (a.c.)            | Vd.c.               | A (d.c.)            | Millions of operations |
| FC-005 | 24 - 400            | 10 - 4              | 24 - 250            | 6 - 0.4             | 15                     |