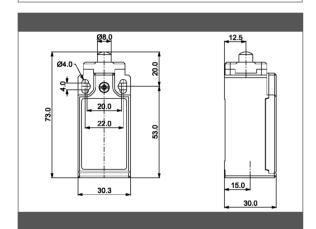

Description: LIMIT SWITCH

Casing material: plastic

IP65, IEC 529/ EN 60529 Protection degree:

one cable inlet for PG13.5 cable gland Electrical connection:

Operating temperature: -25°C to +70°C -30°C to +80°C Storage temperature: Applicable standards: IEC 947-5-1 EN 60947-5-1

Appliance class:

Mounting positions: all position are authorised Fixing method: by No 2 M4 screws Operation head: plain plunger 3NC Slow action Contact: CE; cULus Approvals:

| Model  | Rated Voltage Range | Rated Current Range | Rated Voltage Range | Rated Current Range | Mechanical durability  |
|--------|---------------------|---------------------|---------------------|---------------------|------------------------|
|        | Va.c. 50/60 Hz      | A (a.c.)            | Vd.c.               | A (d.c.)            | Millions of operations |
| FC-005 | 24 - 400            | 10 - 4              | 24 - 250            | 6 - 0.4             | 15                     |