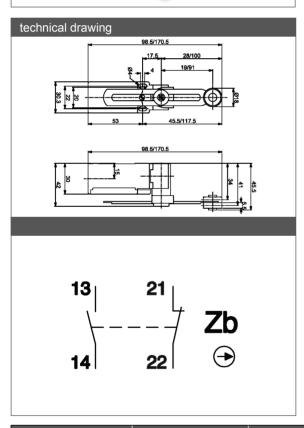

## "FC 04" LIMIT SWITCH Description: LIMIT SWITCH

Casing material: plastic

IP65, IEC 529/ EN 60529 Protection degree:

one cable inlet for PG13.5 cable gland Electrical connection:

Operating temperature: -25°C to +70°C -30°C to +80°C Storage temperature: Applicable standards: IEC 947-5-1 EN 60947-5-1

Appliance class:

Mounting positions: all position are authorised Fixing method: by No 2 M4 screws

Operation head: adjustable lever with Ø18 nylon roller

1NO+1NC Snap action Contact:

CE; cULus Approvals:

| Model  | Rated Voltage Range | Rated Current Range | Rated Voltage Range | Rated Current Range | Mechanical durability  |
|--------|---------------------|---------------------|---------------------|---------------------|------------------------|
|        | Va.c. 50/60 Hz      | A (a.c.)            | Vd.c.               | A (d.c.)            | Millions of operations |
| FC-004 | 24 - 400            | 10 - 4              | 24 - 250            | 6 - 0.4             | 10                     |