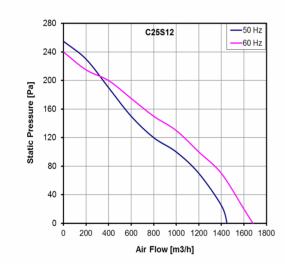

| Model        | Bearing | Voltage    | Frequency | Rated<br>Current | Rated<br>Power | Max<br>Air Flow** | Static<br>Pressure | Noise     | RPM         | Approvals |
|--------------|---------|------------|-----------|------------------|----------------|-------------------|--------------------|-----------|-------------|-----------|
|              |         | (V)        | (Hz)      | (A)              | (W)            | (m3/h)            | (Pa)               | [db(A)]   | (rpm)       |           |
| C25S12HKBE01 | Ball    | 115 V a.c. | 50/60     | 0.87/1.08        | 95/124         | 1,450/1,680       | 255/240            | 67.8/72.0 | 2,675/3,040 | CE        |
| C25S23HKBE01 | Ball    | 230 V a.c. | 50/60     | 0.47/0.59        | 104/135        | 1,660/1,835       | 250/220            | 67.8/72.0 | 2,725/3,105 | CE        |