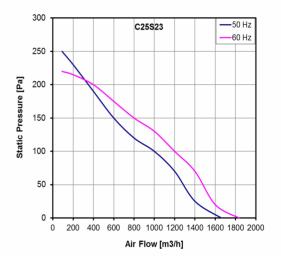

| Model        | Bearing | Voltage    | Frequency | Rated<br>Current | Rated<br>Power | Max<br>Air Flow** | Static<br>Pressure | Noise     | RPM         | Approvals |
|--------------|---------|------------|-----------|------------------|----------------|-------------------|--------------------|-----------|-------------|-----------|
|              |         | (V)        | (Hz)      | (A)              | (W)            | (m3/h)            | (Pa)               | [db(A)]   | (rpm)       |           |
| C25S12HKBE01 | Ball    | 115 V a.c. | 50/60     | 0.87/1.08        | 95/124         | 1,450/1,680       | 255/240            | 67.8/72.0 | 2,675/3,040 | CE        |
| C25S23HKBE01 | Ball    | 230 V a.c. | 50/60     | 0.47/0.59        | 104/135        | 1,660/1,835       | 250/220            | 67.8/72.0 | 2,725/3,105 | CE        |