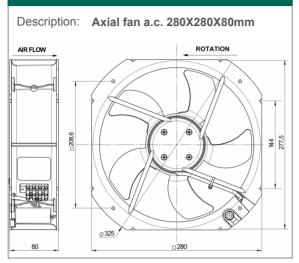

## "C25SE" SERIES FANS

Impeller material: Casing material: Fixing system: Motor protection: Rated temperature range: Electrical connection: Working class of capacitor: Category: Weight: Approvals: black painted metal blades aluminium alloy die casting UNI5076 no 4 holes Ø5.4 thermally protected from -25°C to +70°C by terminal block 3 pins (L-N-PE) class A capacitor run external rotor 2,8 kg CE