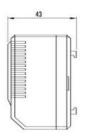

## **Specifications**

| Model                                      | ST-D6001                                          | ST-D6010                              |
|--------------------------------------------|---------------------------------------------------|---------------------------------------|
| Application                                | Heater application                                | Ventilation Fan Application           |
| Description                                | NC contact for regulating heaters                 | NO contact for regulating filter fans |
| Switch Temperature difference              | 7K ( +4K tolerance)                               |                                       |
| Sensor element                             | Thermostatic bimetal                              |                                       |
| Contact Type                               | Snap - action contact                             |                                       |
| Service Life                               | > 100,000 cycles                                  |                                       |
| Max. Switching capacity ( resistive load ) | 250VAC, 10A ; 120VAC, 15A                         |                                       |
| Connection                                 | 1.5mm² ,2 poleTerminal, Clamping torque 0.5Nm Max |                                       |
| Mounting                                   | 35mm Din Rail , EN60715                           |                                       |
| Casing                                     | plastic according to UL94 V-0, light grey         |                                       |
| Dimension                                  | (60H x 33W x 43D) mm                              |                                       |
| Weight                                     | Approximate 40g                                   |                                       |
| Fitting Position                           | Variable                                          |                                       |
| Operating / Storage Temperature            | -20°c to +80°c                                    |                                       |
| Protection type                            | IP20                                              |                                       |