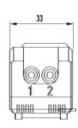

## **Specifications**

| Model                                      | ST-D6001                                          | ST-D6010                              |
|--------------------------------------------|---------------------------------------------------|---------------------------------------|
| Application                                | Heater application                                | Ventilation Fan Application           |
| Description                                | NC contact for regulating heaters                 | NO contact for regulating filter fans |
| Switch Temperature difference              | 7K ( +4K tolerance)                               |                                       |
| Sensor element                             | Thermostatic bimetal                              |                                       |
| Contact Type                               | Snap - action contact                             |                                       |
| Service Life                               | > 100,000 cycles                                  |                                       |
| Max. Switching capacity ( resistive load ) | 250VAC, 10A ; 120VAC, 15A                         |                                       |
| Connection                                 | 1.5mm² ,2 poleTerminal, Clamping torque 0.5Nm Max |                                       |
| Mounting                                   | 35mm Din Rail , EN60715                           |                                       |
| Casing                                     | plastic according to UL94 V-0, light grey         |                                       |
| Dimension                                  | (60H x 33W x 43D) mm                              |                                       |
| Weight                                     | Approximate 40g                                   |                                       |
| Fitting Position                           | Variable                                          |                                       |
| Operating / Storage Temperature            | -20°c to +80°c                                    |                                       |
| Protection type                            | IP20                                              |                                       |