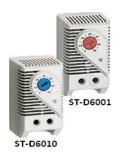

## **Small, Compact Thermostat**

- Large setting range
- Small size
- 35mm Din Rail mount ( simple to mount )
- High switching performance
- RoHS compliance

## ST - DIN SERIES THERMOSTATIC BIMETEL THERMOSTAT

## **Specifications**

| Model                                      | ST-D6001                                          | ST-D6010                              |
|--------------------------------------------|---------------------------------------------------|---------------------------------------|
| Application                                | Heater application                                | Ventilation Fan Application           |
| Description                                | NC contact for regulating heaters                 | NO contact for regulating filter fans |
| Switch Temperature difference              | 7K ( +4K tolerance)                               |                                       |
| Sensor element                             | Thermostatic bimetal                              |                                       |
| Contact Type                               | Snap - action contact                             |                                       |
| Service Life                               | > 100,000 cycles                                  |                                       |
| Max. Switching capacity ( resistive load ) | 250VAC, 10A ; 120VAC, 15A                         |                                       |
| Connection                                 | 1.5mm² ,2 poleTerminal, Clamping torque 0.5Nm Max |                                       |
| Mounting                                   | 35mm Din Rail , EN60715                           |                                       |
| Casing                                     | plastic according to UL94 V-0, light grey         |                                       |
| Dimension                                  | (60H x 33W x 43D) mm                              |                                       |
| Weight                                     | Approximate 40g                                   |                                       |
| Fitting Position                           | Variable                                          |                                       |
| Operating / Storage Temperature            | -20°c to +80°c                                    |                                       |
| Protection type                            | IP20                                              |                                       |