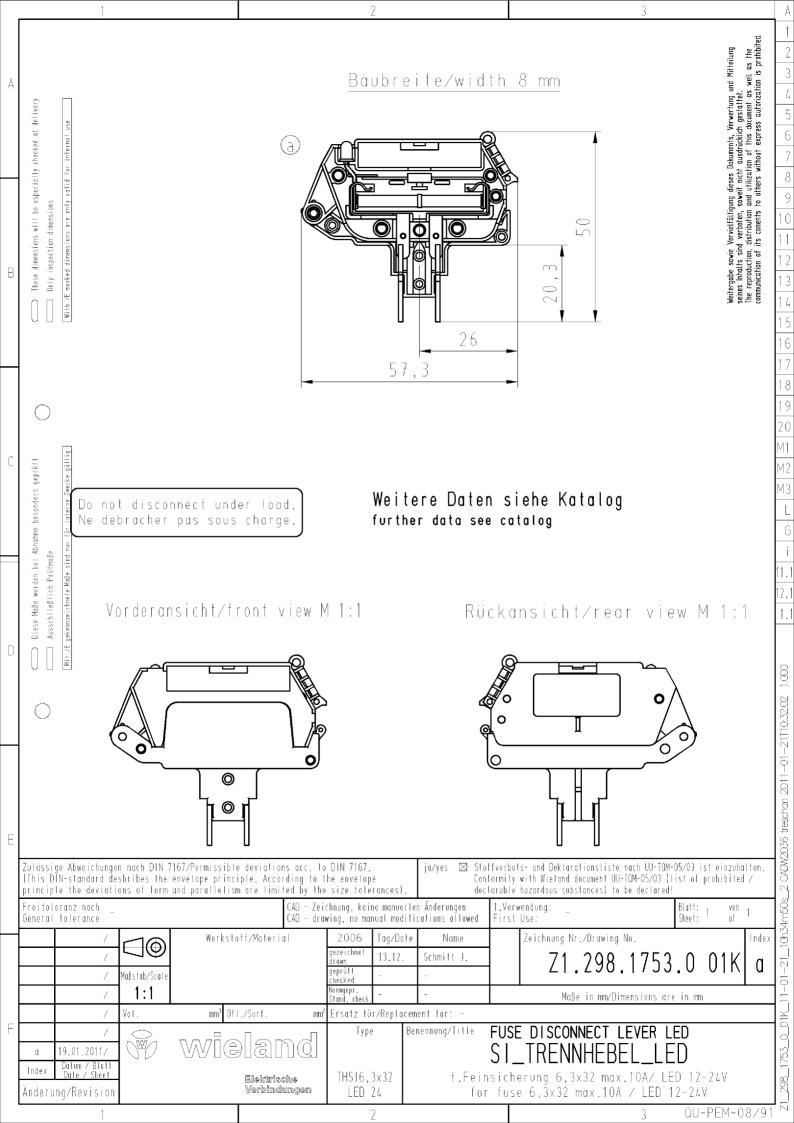

# **Data sheet**

Commercial Art.No.: Z1.298.1753.0

Fuse disconnect lever THSI 6,3X32 LED 24

Fuse disconnect lever to stick on disconnect block type WKFN 4 TKG/35, for fuse 5x20 mm, with LED 12-24 V, Color: grey

#### General

| Colour                                                     | Grey             |
|------------------------------------------------------------|------------------|
| Width/grid dimension                                       | 8 mm             |
| Insulating housing                                         | PA666            |
| Inflammability class of insulation material acc. with UL94 | V0               |
| Mounting method                                            | Direct mounting  |
| Fuse insert                                                | G-fuse 6.3x32 mm |

### Technical data

| Rated voltage               | 500 V         |
|-----------------------------|---------------|
| Closing plate required      | No            |
| Type of insulation material | Thermoplastic |
| Length                      | 57.3 mm       |