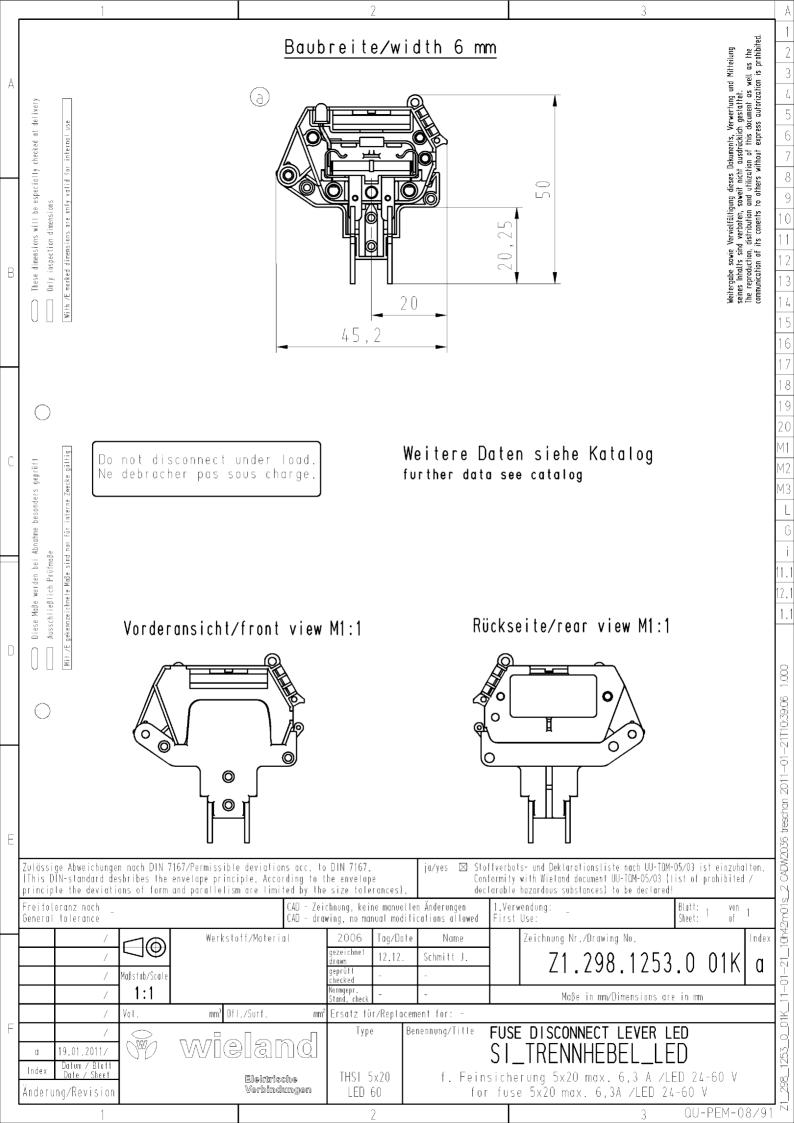

#### General

| Colour                                                     | Grey            |
|------------------------------------------------------------|-----------------|
| Width/grid dimension                                       | 6 mm            |
| Insulating housing                                         | PA666           |
| Inflammability class of insulation material acc. with UL94 | V0              |
| Mounting method                                            | Direct mounting |
| Fuse insert                                                | G-fuse 5x20 mm  |

### Technical data

| Rated voltage               | 250 V         |
|-----------------------------|---------------|
| Closing plate required      | No            |
| Type of insulation material | Thermoplastic |
| Length                      | 45.2 mm       |