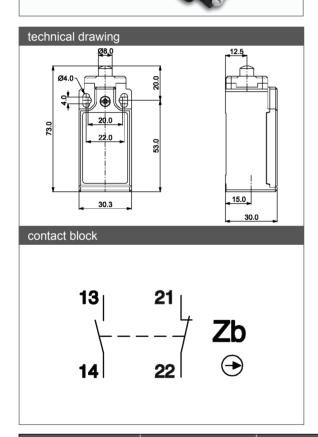

## Description: LIMIT SWITCH

Casing material: plastic

IP65, according to IEC 529/ EN 60529 Protection degree: one cable inlet for PG13.5 cable gland Electrical connection:

Operating temperature: -25°C to +70°C -30°C to +80°C Storage temperature: Applicable standards: IEC 947-5-1 EN 60947-5-1

Appliance class:

Mounting positions: all position are authorised Fixing method: by No 2 M4 screws Operation head: plain plunger

1NO+1NC Snap action Contact:

CE, cULus Approvals:

| Model  | Rated Voltage Range | Rated Current Range | Rated Voltage Range | Rated Current Range | Mechanical durability  |
|--------|---------------------|---------------------|---------------------|---------------------|------------------------|
|        | Va.c. 50/60 Hz      | A (a.c.)            | Vd.c.               | A (d.c.)            | Millions of operations |
| FC-001 | 24 - 400            | 10 - 4              | 24 - 250            | 6 - 0.4             | 15                     |