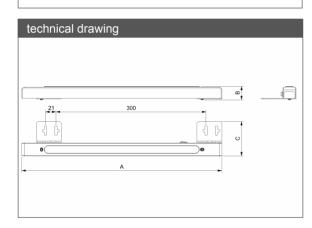

Led:0.5 W/led; 35 lm/ledBallast:electronic incorporated

Switch: ON/OFF Approvals: CE

| Model    | Rated Voltage  | Frequency | Watt | Dimensions (mm) |    |    | Weight | Led |       |
|----------|----------------|-----------|------|-----------------|----|----|--------|-----|-------|
|          | (V)            | (Hz)      | (W)  | Α               | В  | С  | (Kg)   | N.  | Color |
| CLG-L307 | 115-240 V a.c. | 50/60     | 7    | 400             | 28 | 70 | 0.200  | 12  | White |